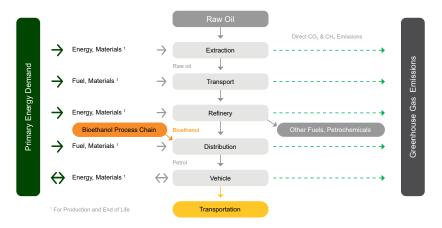

# LIFE CYCLE ASSESSMENT FACT SHEET

## Honda CR-V

e:HEV 2.0 i-MMD hybrid AWD automatic



# **Vehicle Specifications**



Declared Fuel Consumption (WLTP)

Average | Best | Worst Measured Fuel Consumption (Green NCAP Tests)
7.4 | 6.1 | 9.8 |/100 km

# **Process Chain - Hybrid Powertrain**



# **Default Assessment Parameters**

Country | Electricity Mix

Vehicle | Battery Lifetime

Annual Kilometers

Slow | Quick Charging



# Greenhouse Gas (GHG) Emissions

## **Estimated Average GHG Emissions**



## **GHG Emission Contributions**



## **Total GHG Emissions**



# **Primary Energy Demand**

### **Estimated Average Energy Demand**



### **Energy Demand Contributions**





Life Cycle Assessment results calculated with Tool v2.4 2024 by FIA/JOANNEUM RESEARCH based on 240.000 lifetime kilometres for average European conditions