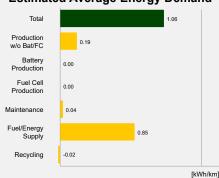

# LIFE CYCLE ASSESSMENT FACT SHEET

## Honda CR-V

e:HEV 2.0 i-MMD hybrid AWD automatic



# **Vehicle Specifications**



Declared Fuel Consumption (WLTP)

Average | Best | Worst Measured Fuel Consumption (Green NCAP Tests)
7.4 | 6.1 | 9.8 |/100 km

# **Process Chain - Hybrid Powertrain**



# **Default Assessment Parameters**

Country | Electricity Mix

Vehicle | Battery Lifetime

Annual Kilometers

Slow | Quick Charging



# Greenhouse Gas (GHG) Emissions

## **Estimated Average GHG Emissions**



## **GHG Emission Contributions**



## **Total GHG Emissions**



# **Primary Energy Demand**

### **Estimated Average Energy Demand**



### **Energy Demand Contributions**





Life Cycle Assessment results calculated with Tool v2.4 2024 by FIA/JOANNEUM RESEARCH based on 240.000 lifetime kilometres for average European conditions