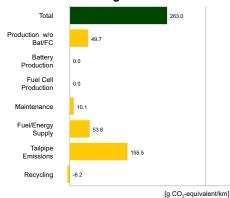

# Greenhouse Gas (GHG) Emissions

## **Estimated Average GHG Emissions**

## **GHG Emission Contributions**

## **Total GHG Emissions**