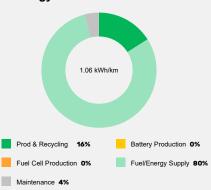

# **Primary Energy Demand**

### **Energy Demand Contributions**

Life Cycle Assessment results calculated with Tool v2.4 2024 by FIA/JOANNEUM RESEARCH based on 240.000 lifetime kilometres for average European conditions