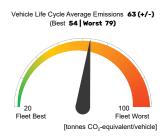

# LIFE CYCLE ASSESSMENT FACT SHEET

## Honda CR-V

e:HEV 2.0 i-MMD hybrid AWD automatic



# **Vehicle Specifications**



Declared Fuel Consumption (WLTP)

Average | Best | Worst Measured Fuel Consumption (Green NCAP Tests)
7.4 | 6.1 | 9.8 |/100 km

# **Process Chain - Hybrid Powertrain**



# **Default Assessment Parameters**

Country | Electricity Mix

Vehicle | Battery Lifetime

Annual Kilometers

Slow | Quick Charging



# Greenhouse Gas (GHG) Emissions

## **Estimated Average GHG Emissions**



## **GHG Emission Contributions**



## **Total GHG Emissions**



# **Primary Energy Demand**

### **Estimated Average Energy Demand**



### **Energy Demand Contributions**





Life Cycle Assessment results calculated with Tool v2.4 2024 by FIA/JOANNEUM RESEARCH based on 240.000 lifetime kilometres for average European conditions