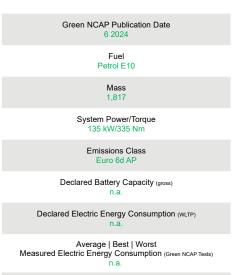

# **Vehicle Specifications**

Declared Fuel Consumption (WLTP)

Average | Best | Worst Measured Fuel Consumption (Green NCAP Tests)
7.4 | 6.1 | 9.8 |/100 km