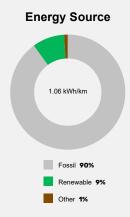

# LIFE CYCLE ASSESSMENT FACT SHEET

## Honda CR-V

e:HEV 2.0 i-MMD hybrid AWD automatic



# **Vehicle Specifications**



Declared Fuel Consumption (WLTP)

Average | Best | Worst Measured Fuel Consumption (Green NCAP Tests)
7.4 | 6.1 | 9.8 |/100 km

# **Process Chain - Hybrid Powertrain**



# **Default Assessment Parameters**

Country | Electricity Mix

Vehicle | Battery Lifetime

Annual Kilometers

Slow | Quick Charging



# Greenhouse Gas (GHG) Emissions

## **Estimated Average GHG Emissions**



## **GHG Emission Contributions**



## **Total GHG Emissions**



# **Primary Energy Demand**

### **Estimated Average Energy Demand**



### **Energy Demand Contributions**





Life Cycle Assessment results calculated with Tool v2.4 2024 by FIA/JOANNEUM RESEARCH based on 240.000 lifetime kilometres for average European conditions